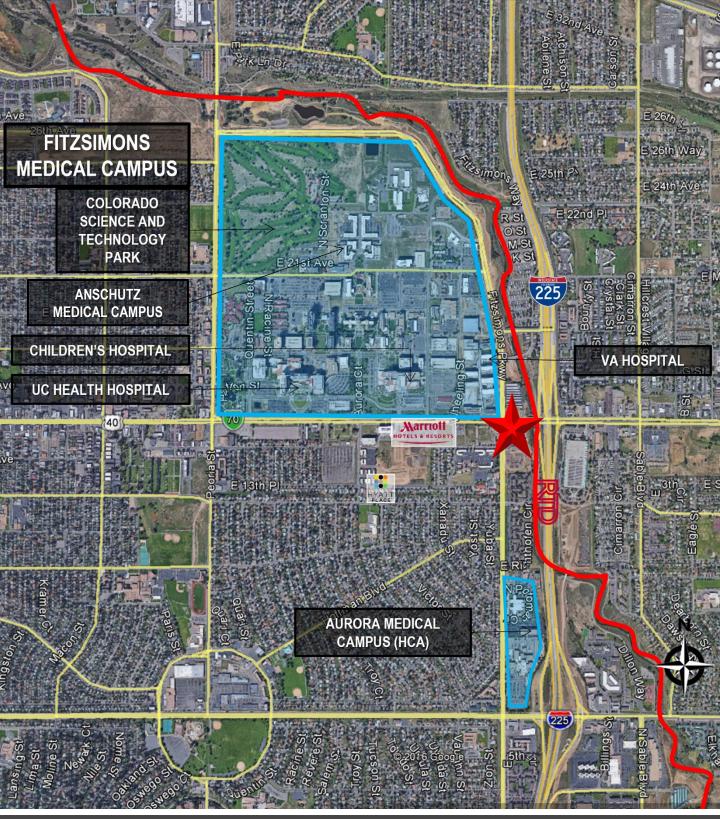

### **Area Highlights:**

- Across from 578-acre Fitzsimons
  Development
- 20,339 Employees in a 1-mile radius
- 6,194 Businesses in a 1-mile radius
- I-225 North of Colfax 167,104 VPD
- E. Colfax and Potomac St. 46,447 VPD