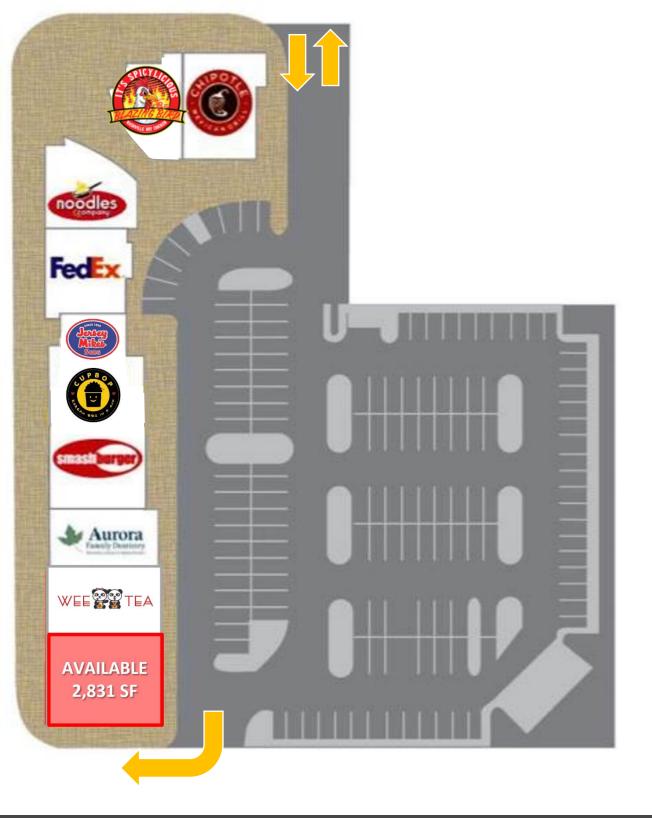

### **Property Highlights:**

- Property Type: Commercial Retail
- Parking: 145 Spaces (7.10 : 1,000 SF)
- Zoning: FBAD (City of Aurora)
- Available Space: 2,831 SF
- Lease Rate: Please call for more details