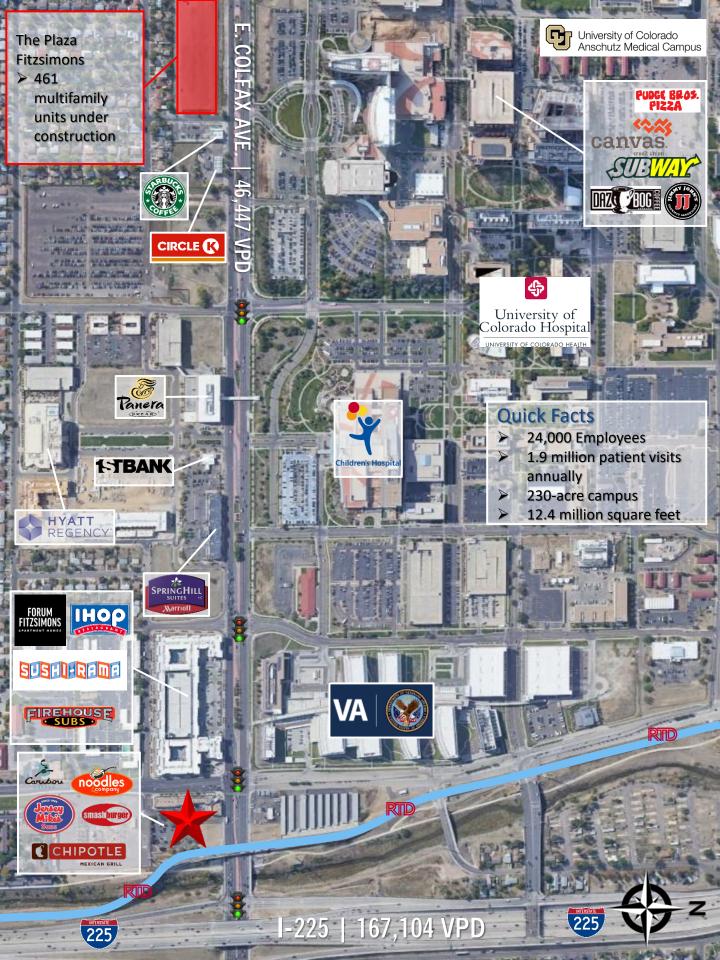

### **Area Highlights:**

- Across from 578-acre Fitzsimons
  Development
- 20,339 Employees in a 1-mile radius
- 6,194 Businesses in a 1-mile radius
- I-225 North of Colfax 167,104 VPD
- E. Colfax and Potomac St. 46,447 VPD