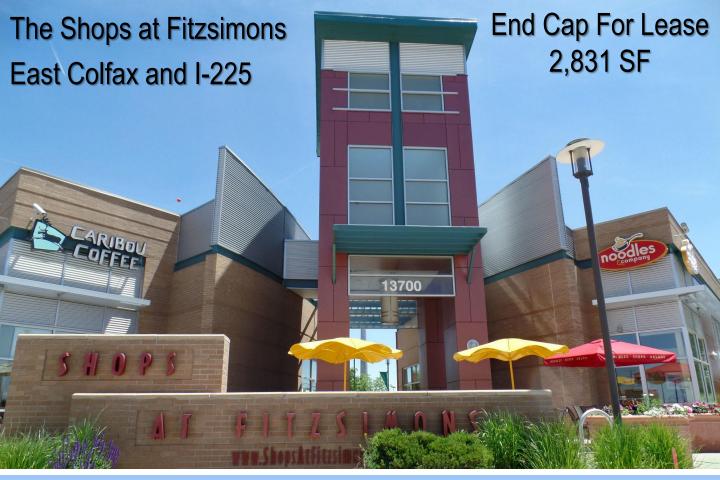

### **Property Highlights:**

- Property Type: Commercial Retail
- Parking: 145 Spaces (7.10 : 1,000 SF)
- Zoning: FBAD (City of Aurora)
- Available Space: 2,831 SF
- Lease Rate: Please call for more details

## SHOPS AT FITZSIMONS

13700 E Colfax Avenue Aurora, CO 80011

Matthew Watson Broker 303-333-9799 Matthew@DePaulREA.com Exclusively Presented By:

4500 Cherry Creek Drive South, Suite 860 Denver, CO 80246-1521 (303) 333-9799 | www.depaulrea.com