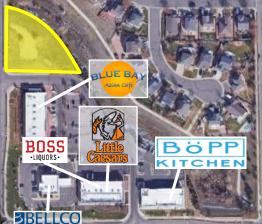

- Pad site opportunity in existing retail center with local and nationallybranded tenants
- Surrounded by dense, affluent residential areas.
- Across from HealthOne Medical Center and Assisted Living Community
- Excellent visibility and full in and out access to the pad site
- Under-served retail market