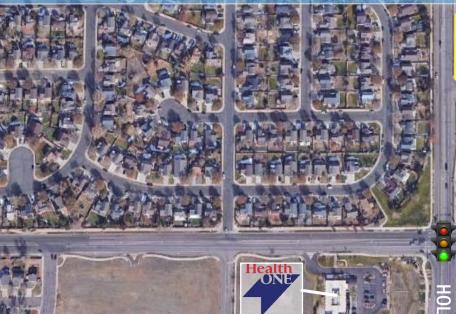

### PROPERTY DESCRIPTION

| LOCATION       | NEC of 128 <sup>th</sup> Ave. & Holly St.<br>Thornton, CO 80602 |  |  |
|----------------|-----------------------------------------------------------------|--|--|
| PROPERTY TYPE  | Pad Site                                                        |  |  |
| PURCHASE PRICE | \$888,624.00 (\$15.00 PSF)                                      |  |  |
| GROUND LEASE   | Please contact broker                                           |  |  |
| LAND AREA      | 1.36 Acres                                                      |  |  |
| ZONING         | Community Retail — Medical, Day Care, Automotive, and more      |  |  |

- Pad site opportunity in existing retail center with local and nationallybranded tenants
- Surrounded by dense, affluent residential areas.
- Across from HealthOne Medical Center and Assisted Living Community
- Excellent visibility and full in and out access to the pad site
- Under-served retail market