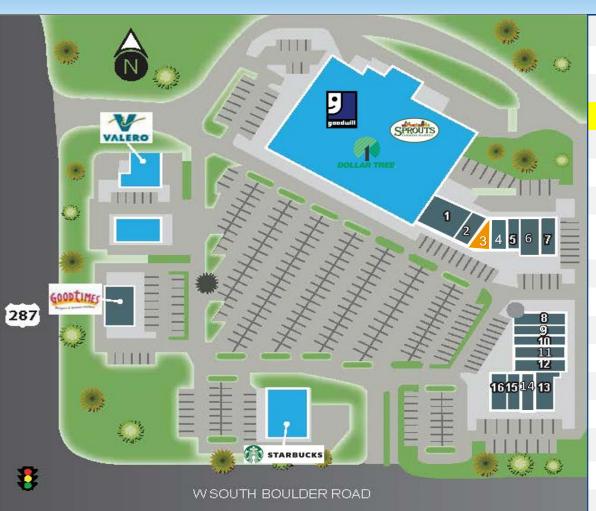

# **TENANT DIRECTORY**

| <u>UNIT</u> | <u>TENANT</u>                          |
|-------------|----------------------------------------|
| 1           | SOUTH BOULDER ROAD LIQUOR              |
| 2           | METRO PCS                              |
| 3           | AVAILABLE   1,458 SF                   |
| 4           | VAPE MART                              |
| 5           | BLOOMING NAILS & SPA                   |
| 6           | THE HAPPY BEAST PET SUPPLY             |
| 7           | LAFAYETTE COMPANION ANIMAL<br>HOSPITAL |
| 8           | COMFORT DENTAL                         |
| 9           | DAY DAY UP TEA                         |
| 10          | KUMON                                  |
| 11          | CLUB PILATES                           |
| 12          | H&R BLOCK                              |
| 13          | JERSEY MIKE'S                          |
| 14          | SPORT CLIPS                            |
| 15          | MENCHIES FROZEN YOGURT                 |
| 16          | MICI'S HANDCRAFTED ITALIAN             |