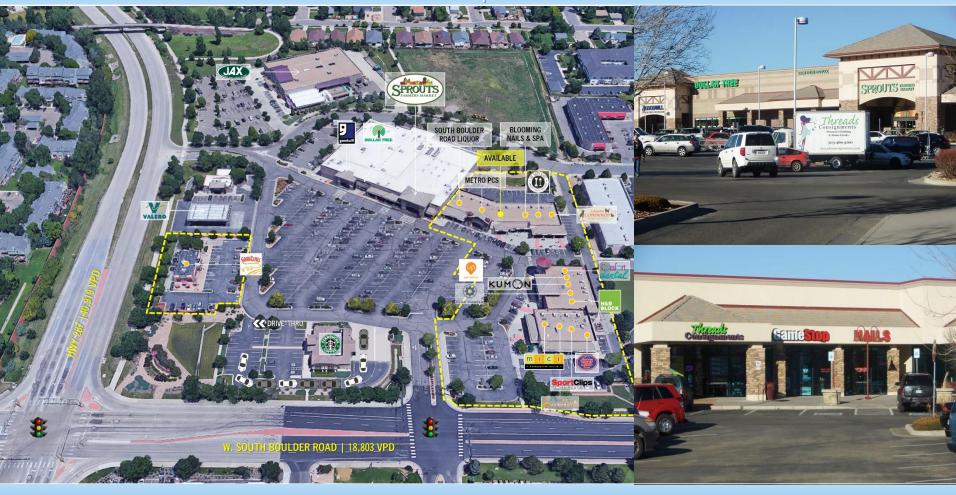

### PROPERTY DESCRIPTION

| LOCATION                    | 545 W. South Boulder Road<br>Lafayette, Colorado 80026 |          |
|-----------------------------|--------------------------------------------------------|----------|
| PROPERTY TYPE               | Grocery Shadow-Anchored Retail                         |          |
| AVAILABLE SPACE             | Unit 3                                                 | 1,458 SF |
| LEASE RATE                  | Please contact broker                                  |          |
| LEASE TYPE                  | NNN                                                    |          |
| 2024 ESTIMATED NNN EXPENSES | \$15.65/SF                                             |          |
| ZONING                      | C1/PUD (City of Lafayette)                             |          |

- Waneka Marketplace is conveniently located on the corner of Highway 287 and South Boulder Road
- The property is shadow-anchored by Sprouts
- Boulder County is one of the most affluent and desirable counties in the Denver metropolitan area
- The average household income within a 5-mile radius is \$143,647

#### TRAFFIC COUNTS COLORADO Department of

| 110 11 10 00011                               | Transportation CoStar Group |
|-----------------------------------------------|-----------------------------|
| W. SOUTH BOULDER ROAD WEST<br>OF HIGHWAY 287  | 18,321 VPD                  |
| HIGHWAY 287 NORTH OF W.<br>SOUTH BOULDER ROAD | 40,919 VPD                  |
| W. SOUTH BOULDER ROAD EAST<br>OF HIGHWAY 287  | 18,803 VPD                  |
| HIGHWAY 287 SOUTH OF W.<br>SOUTH BOULDER ROAD | 36,000 VPD                  |